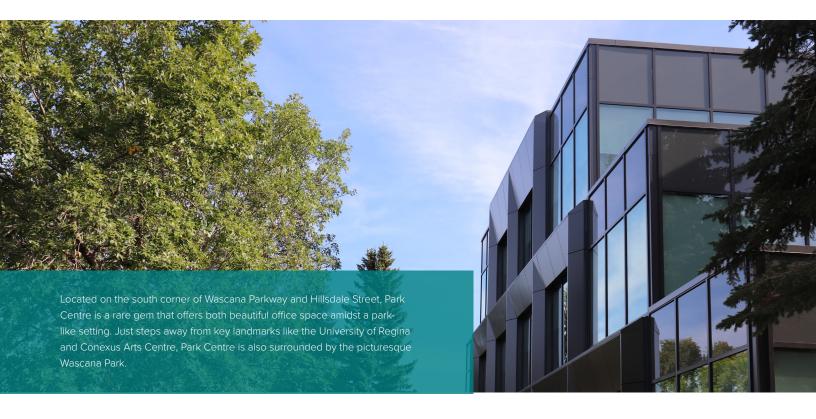

### **BUILDING HIGHLIGHTS**

- Located on the south corner of the intersection of Wascana Parkway and Hillsdale Street.
- Flanked on the North and West by Regina's beautiful Wascana Park.
- Three storey, 53,330 square foot high-end first-class suburban office building
- Atrium and Terrace design provide a peaceful atmosphere in a park-like setting.
- Underground parking, surface parking, and designated areas for customer parking.
- Major tenants include: TD Asset Management, Vaderstad Industries, Connor Clark and Lunn Private Capital.