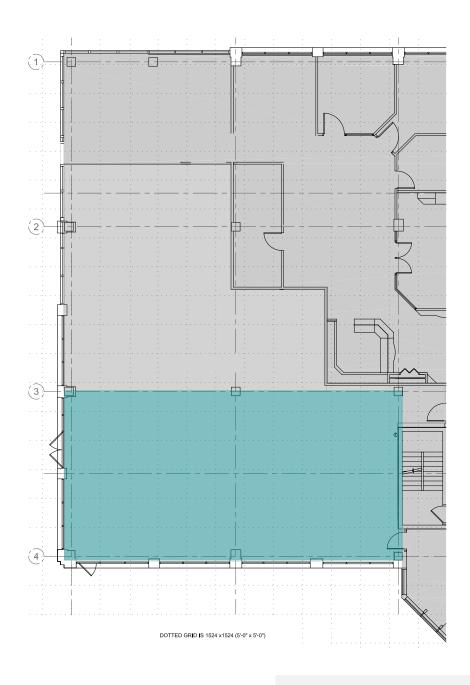

### **AVAILABLE SPACE**

SUITE 190

1,919 SQUARE FEET

RENTAL RATE |

NEGOTIABLE

OP COSTS & PROPERTY TAXES | \$19.34 PSF PER ANNUM

### CHANTAL BLAISDELL

LEASING MANAGER, HARVARD DEVELOPMENTS

T | 306.777.0641

E | cblaisdell@harvard.ca

1,919

# CONCEPT FLOOR PLAN

LEASING MANAGER, HARVARD DEVELOPMENTS